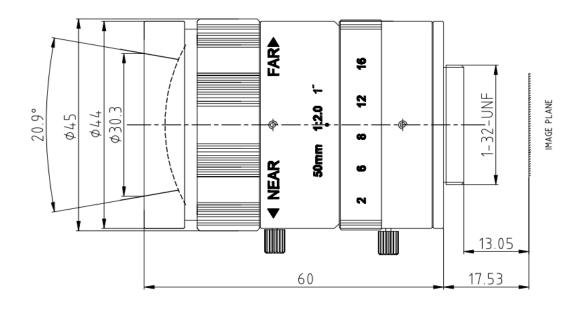

## **5 MEGA PIXEL**

| Туре                  |       | MANUAL MONO        | Mount               | С           |
|-----------------------|-------|--------------------|---------------------|-------------|
| Focal Length          |       | 50mm               | Back Focus          | 13.05mm     |
| Fno.                  |       | F2.0               | Mechanical Bf       | 17.53mm     |
| Image Format          |       | 1"                 | Exit Pupil          |             |
| Operation Range       | Iris  | F2.0-F16           | Filter Size         | M37*P0.5    |
|                       | Focus | 0.5m <b>~</b> ∞    | Aperture Front Rear |             |
|                       | Zoom  |                    |                     |             |
| Control               | Iris  | Manual with Lock   | Dimension           | φ 45 x 60mm |
|                       | Focus | Manual with Lock   | Weight              | 225g        |
|                       | Zoom  | Fixed              | M.O.D               | 0.5m        |
| Field of View         | D     | 20.9°              | 20.9°               |             |
|                       | Н     | 16:9 18°           | 4:3 16.6°           |             |
|                       | V     | 10.2°              | 12.5°               |             |
| Operating Temperature |       | −10° <b>~</b> +50° |                     |             |

## **DIMENSIONS**