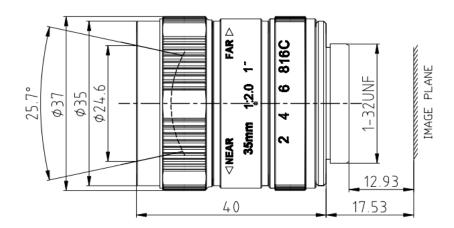

## **5 MEGA PIXEL**

| Туре                  |       | MANUAL MONO        | Mount               | С           |
|-----------------------|-------|--------------------|---------------------|-------------|
| Focal Length          |       | 35mm               | Back Focus          | 12.93mm     |
| Fno.                  |       | F2.0               | Mechanical Bf       | 17.53mm     |
| Image Format          |       | 1"                 | Exit Pupil          |             |
| Operation Range       | Iris  | F2.0-Close         | Filter Size         |             |
|                       | Focus | 0.5m <b>~</b> ∞    | Aperture Front Rear |             |
|                       | Zoom  |                    |                     |             |
| Control               | Iris  | Manual with Lock   | Dimension           | φ 37 x 40mm |
|                       | Focus | Manual with Lock   | Weight              | 90g         |
|                       | Zoom  | Fixed              | M.O.D               | 0.5m        |
| Field of View         | D     | 25.7°              | 25.7°               |             |
|                       | Н     | 16:9 22.2°         | 4:3 20°             |             |
|                       | V     | 12.6°              | 15.4°               |             |
| Operating Temperature |       | −10° <b>~</b> +50° |                     |             |

## **DIMENSIONS**