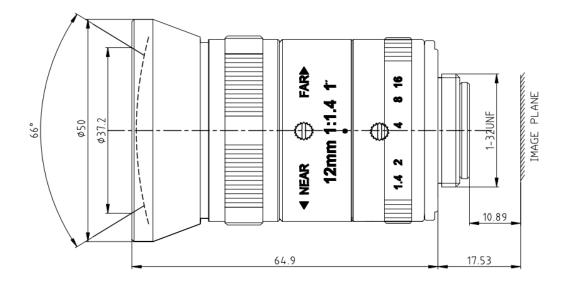

## **5 MEGA PIXEL**

| Туре                  |       | MANUAL MONO      | Mount                  | С                  |
|-----------------------|-------|------------------|------------------------|--------------------|
| Focal Length          |       | 12mm             | Back Focus             | 10.89mm            |
| Fno.                  |       | F1.4             | Mechanical Bf          | 17.53mm            |
| Image Format          |       | 1"               | Exit Pupil             |                    |
| Operation Range       | Iris  | F1.4-F16         | Filter Size            |                    |
|                       | Focus | 0.3m ~ ∞         | Aperture Front<br>Rear |                    |
|                       | Zoom  |                  |                        |                    |
| Control               | Iris  | Manual with Lock | Dimension              | $\phi$ 50 x 64.9mm |
|                       | Focus | Manual with Lock | Weight                 | 240g               |
|                       | Zoom  | Fixed            | M.O.D                  | 0.3m               |
| Field of View         | D     | 66°              | 66°                    |                    |
|                       | Н     | 16:9 59.4°       | 4:3 53°                |                    |
|                       | V     | 35.5°            | 42.5°                  |                    |
| Operating Temperature |       | -10° ~ +50°      |                        |                    |

## DIMENSIONS